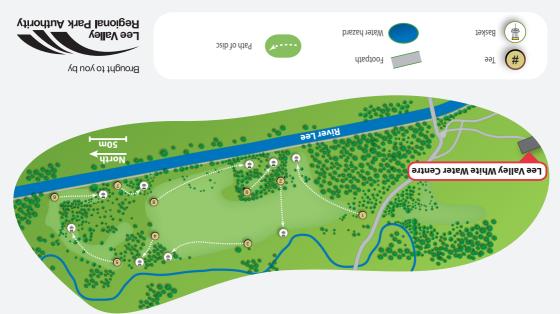

#### **Course information**

Lee Valley Disc Golf Course comprises of nine Disc Golf baskets and has been designed for people of all ages and ability to enjoy!

### **Out-of-bounds**

All footpaths, the stream and the canal are out-of-bounds ('O.B.').

A disc shall be considered O.B. when it comes to rest and it is clearly and completely surrounded by the O.B. area.

Throws may not be taken from inside the O.B. area. Add one penalty stroke to your score and take your next throw from the point where it entered the O.B. area, up to 1 metre from the O.B. line.

Where a disc becomes stuck in a tree, the next throw should be taken from the ground directly below, with no penalty throw.

#### Safety

When another player is throwing their disc the safest place to stand is at least 5 metres behind them. Please note that some novice players may be unpredictable - it is not unheard of for discs to fly out of the hand in completely the wrong direction!

Non-players and passers-by have 'right of way'. Do not throw until the space ahead is clear.

Please take extra care and avoid injury by throwing discs only when you feel sure it is safe to do so.

If a disc enters the stream or canal, players are strongly advised NOT to attempt to retrieve their disc. These areas are dangerous!